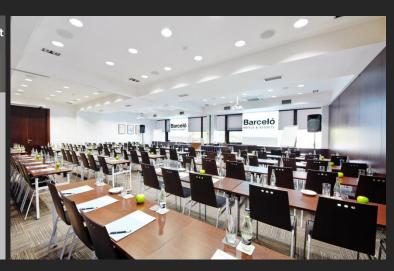

#### **Meeting rooms**

|                     | Daylight | Area (m2) | Height (m) | Theater | School  | U-shape | Board | Cocktai | Banquet |
|---------------------|----------|-----------|------------|---------|---------|---------|-------|---------|---------|
| Meeting Room        |          |           | 1          |         | <u></u> |         |       |         |         |
| Mallorca            | Yes      | 75        | 2,7        | 70      | 54      | 30      | 36    | 110     | 40      |
| Menorca             | Yes      | 75        | 2,7        | 70      | 54      | 30      | 36    | 110     | 40      |
| Ibiza               | Yes      | 75        | 2,7        | 70      | 54      | 30      | 36    | 110     | 40      |
| Formentera          | Yes      | 75        | 2,7        | 70      | 54      | 30      | 36    | 110     | 40      |
| 2 sály              | Yes      | 150       | 2,7        | 140     | 108     | 42      | 54    | 200     | 80      |
| 3 sály              | Yes      | 225       | 2,7        | 215     | 162     | 66      | -     | 280     | 140     |
| Baleares CC         | Yes      | 300       | 2,7        | 280     | 200     | -       | -     | 350     | 200     |
| Baleares CC + foyer | Yes      | 400       | 2,7        | -       | -       | -       | -     | 450     | -       |
| Cabrera             | No       | 22        | 2,7        | 26      | 12      | 9       | 12    | 10      | -       |
| Dragonera           | No       | 25        | 2,7        | 26      | 12      | 9       | 12    | 10      | -       |

Conference centre Baleares offers capacity for up to 450 people.