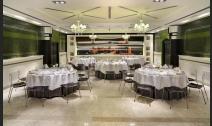

#### **Meeting rooms**

|                     | Daylight | Area (m2) | Height (m) | Theater | School  | U-shape | Board | Cocktai | Banquet |
|---------------------|----------|-----------|------------|---------|---------|---------|-------|---------|---------|
| Meeting Room        |          |           | 1          |         | <u></u> |         |       |         |         |
| Mallorca            | Yes      | 75        | 2,7        | 70      | 54      | 30      | 36    | 110     | 40      |
| Menorca             | Yes      | 75        | 2,7        | 70      | 54      | 30      | 36    | 110     | 40      |
| Ibiza               | Yes      | 75        | 2,7        | 70      | 54      | 30      | 36    | 110     | 40      |
| Formentera          | Yes      | 75        | 2,7        | 70      | 54      | 30      | 36    | 110     | 40      |
| 2 sály              | Yes      | 150       | 2,7        | 140     | 108     | 42      | 54    | 200     | 80      |
| 3 sály              | Yes      | 225       | 2,7        | 215     | 162     | 66      | -     | 280     | 140     |
| Baleares CC         | Yes      | 300       | 2,7        | 280     | 200     | -       | -     | 350     | 200     |
| Baleares CC + foyer | Yes      | 400       | 2,7        | -       | -       | -       | -     | 450     | -       |
| Cabrera             | No       | 22        | 2,7        | 26      | 12      | 9       | 12    | 10      | -       |
| Dragonera           | No       | 25        | 2,7        | 26      | 12      | 9       | 12    | 10      | -       |

Conference centre Baleares offers capacity for up to 450 people.