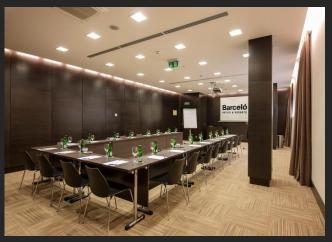

#### **Meeting rooms**

|                     | Daylight | Area (m2) | Height (m) | Theater | School  | U-shape | Board | Cocktai | Banquet |
|---------------------|----------|-----------|------------|---------|---------|---------|-------|---------|---------|
| Meeting Room        |          |           | 1          |         | <u></u> |         |       |         |         |
| Mallorca            | Yes      | 75        | 2,7        | 70      | 54      | 30      | 36    | 110     | 40      |
| Menorca             | Yes      | 75        | 2,7        | 70      | 54      | 30      | 36    | 110     | 40      |
| Ibiza               | Yes      | 75        | 2,7        | 70      | 54      | 30      | 36    | 110     | 40      |
| Formentera          | Yes      | 75        | 2,7        | 70      | 54      | 30      | 36    | 110     | 40      |
| 2 sály              | Yes      | 150       | 2,7        | 140     | 108     | 42      | 54    | 200     | 80      |
| 3 sály              | Yes      | 225       | 2,7        | 215     | 162     | 66      | -     | 280     | 140     |
| Baleares CC         | Yes      | 300       | 2,7        | 280     | 200     | -       | -     | 350     | 200     |
| Baleares CC + foyer | Yes      | 400       | 2,7        | -       | -       | -       | -     | 450     | -       |
| Cabrera             | No       | 22        | 2,7        | 26      | 12      | 9       | 12    | 10      | -       |
| Dragonera           | No       | 25        | 2,7        | 26      | 12      | 9       | 12    | 10      | -       |

Conference centre Baleares offers capacity for up to 450 people.