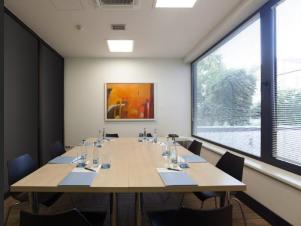

# Occidental Praha Five Meeting rooms

|              | Daylight | Area (m2) | Height (m) | Theater | School  | U-shape | Board | Cocktail | Banquet |
|--------------|----------|-----------|------------|---------|---------|---------|-------|----------|---------|
| Meeting Room | <b>₩</b> |           | 1          |         | <u></u> |         |       | Î        |         |
| Brno         | Yes      | 68        | 2,75       | 64      | 40      | 28      | 20    | 55       | 32      |
| Olomouc      | Yes      | 15        | 2,75       | 20      | 12      | 6       | 8     | -        | -       |
| Kolín        | Yes      | 16        | 2,75       | 20      | 12      | 10      | 8     | -        | -       |
| Mikulov      | Yes      | 40        | 2,75       | 40      | 24      | 16      | 12    | -        | -       |

Hotel offers total of four meeting rooms, three of them with daylight and additionaly guests can enjoy delicate coffee breaks in our summer terrace.