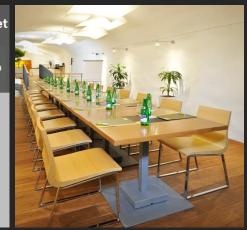

# Occidental Praha Five Meeting rooms

|              | Daylight | Area (m2) | Height (m) | Theater | School  | U-shape | Board | Cocktail | Banquet |
|--------------|----------|-----------|------------|---------|---------|---------|-------|----------|---------|
| Meeting Room | <b>₩</b> |           | 1          |         | <u></u> |         |       | Î        |         |
| Brno         | Yes      | 68        | 2,75       | 64      | 40      | 28      | 20    | 55       | 32      |
| Olomouc      | Yes      | 15        | 2,75       | 20      | 12      | 6       | 8     | -        | -       |
| Kolín        | Yes      | 16        | 2,75       | 20      | 12      | 10      | 8     | -        | -       |
| Mikulov      | Yes      | 40        | 2,75       | 40      | 24      | 16      | 12    | -        | -       |

Hotel offers total of four meeting rooms, three of them with daylight and additionaly guests can enjoy delicate coffee breaks in our summer terrace.