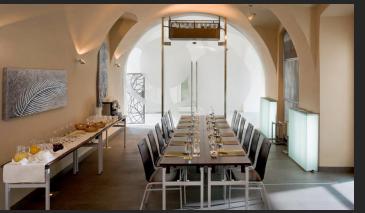

## Barceló Old Town Praha Meeting rooms

|                                     | Daylight | Area (m2) | Height (m | ) Theater | School    | U-shape | Board | Cocktail | l Banquet |
|-------------------------------------|----------|-----------|-----------|-----------|-----------|---------|-------|----------|-----------|
| Meeting Room                        | <b>₩</b> |           | 1         |           | <b>==</b> |         |       |          |           |
| Lounge Meeting Room                 | Yes      | 55        | 3         | 40        | 30        | 21      | 20    | 40       | х         |
| Bridge Meeting Room                 | No       | 85        | х         | 35        | x         | X       | 24    | 40       | X         |
| Premium Lounge                      | Yes      | 33        | 3,5       | 18        | 12        | 15      | 10    | 20       | х         |
| Sky Hall                            | Yes      | 182       | 5         | х         | x         | X       | x     | 100      | X         |
| Summer Terrace                      | Yes      | 47,5      | х         | 40        | x         | X       | x     | 40       | X         |
| El Sabor Restaurant                 | No       | 163       | 3,5       | x         | x         | X       | x     | 50       | x         |
| <b>Bohemica Old Town Restaurant</b> | Yes      | 100       | 4         | X         | X         | X       | X     | 120      | X         |

17th century building which has been tastefully converted into a Boutique hotel with excellent personal service and situated in the very heart of Prague. It is an Ideal place for your meetings and events.