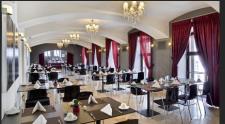

## Barceló Old Town Praha Meeting rooms

|                                     | Daylight | Area (m2) | Height (m | ) Theater | School    | U-shape | Board | Cocktail | l Banquet |
|-------------------------------------|----------|-----------|-----------|-----------|-----------|---------|-------|----------|-----------|
| Meeting Room                        | <b>₩</b> |           | 1         |           | <b>==</b> |         |       |          |           |
| Lounge Meeting Room                 | Yes      | 55        | 3         | 40        | 30        | 21      | 20    | 40       | х         |
| Bridge Meeting Room                 | No       | 85        | х         | 35        | x         | X       | 24    | 40       | X         |
| Premium Lounge                      | Yes      | 33        | 3,5       | 18        | 12        | 15      | 10    | 20       | х         |
| Sky Hall                            | Yes      | 182       | 5         | х         | x         | X       | x     | 100      | X         |
| Summer Terrace                      | Yes      | 47,5      | х         | 40        | x         | X       | x     | 40       | X         |
| El Sabor Restaurant                 | No       | 163       | 3,5       | x         | x         | X       | x     | 50       | x         |
| <b>Bohemica Old Town Restaurant</b> | Yes      | 100       | 4         | X         | X         | X       | X     | 120      | X         |

17th century building which has been tastefully converted into a Boutique hotel with excellent personal service and situated in the very heart of Prague. It is an Ideal place for your meetings and events.